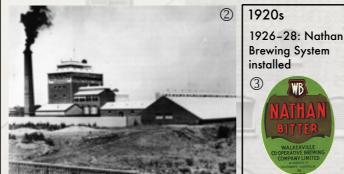

#### Legend:

1: Smith's Kent Town Brewery, c1887 [State Records SA GRG47/22] 2: Walkerville Brewery at Southwark, c1918 [SAB archives] 3: Walkerville Brewing Company Nathan Bitter label c1945 [Private] 4: Aerial view of Walkerville Brewery, c1936; the 'Nathan Brewery' is top-centre [SAB archives 5: "West End" brewhouse. c2016 [SAB archives] 6: West End Brewery, Hindley Street, 1888 [SLSA B10052/1-3] 7 and background: Installation of König Lager System, 1902 [SAB archives] 8: Aerial view of Southwark brewery, c1998 [SAB archives] 9: West End Brewery, 1925 [SLSA B3179] 10: Robert A Stock, first Chairman and Managing Director, SAB, 1888-1904 [SLSA B 6789]